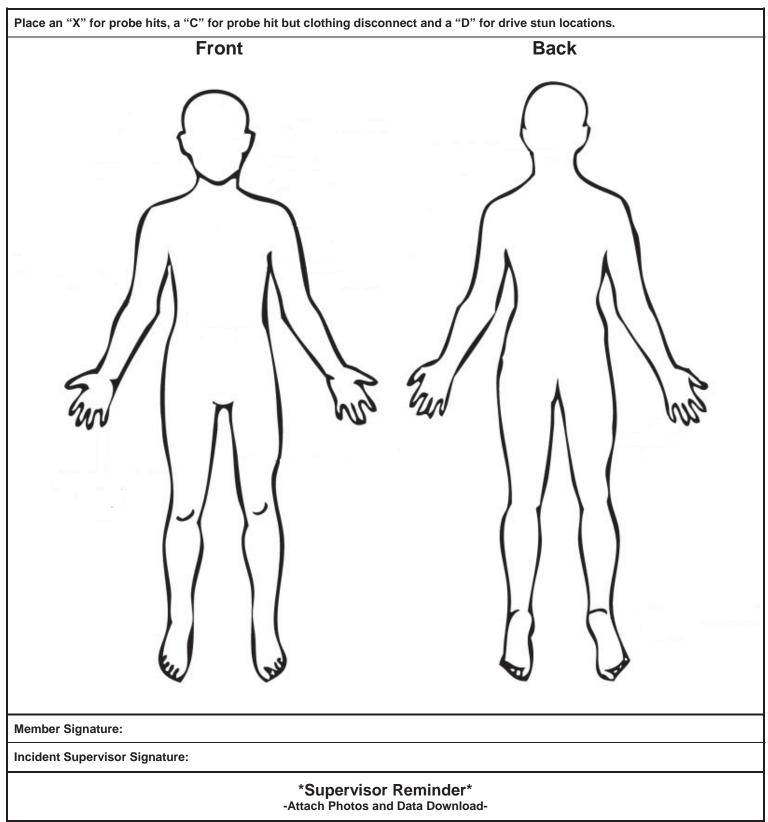

|                        |                          |        |           |     |                          |  |      |              |  |         |           |           |     |  |
|                                                                      |                              |                        |                          |        |           |     |                          |  |      |              |  |         |           |           |     |  |
|                                                                      |                              |                        |                          |        |           |     |                          |  |      |              |  |         |           |           |     |  |

Taser Usage

AMS # Serial #

SJS # Date of Incident:



Reporting Member: Submit form via email to the incident supervisor, cc: your station supervisor's inbox

Incident Supervisor: Forward completed form, pictures, & Taser download via email to: useofforce@troopers.ny.gov

| NEW YORK STATE PO |
|-------------------|
|-------------------|

### **Report of Incident** Verification

| SJS# | Date of Incident: |
|------|-------------------|

NOTICE: This form is to be given to the crime victim or complainant ONLY. It will serve as verification that this incident was reported to the New York State Police. The Injury, Property Damage, Property Loss (Missing or Stolen), and Associated Monetary Values indicated below represent information supplied to us by the victim, complainant, owner, or representative. If an Incident Report is submitted, attach t